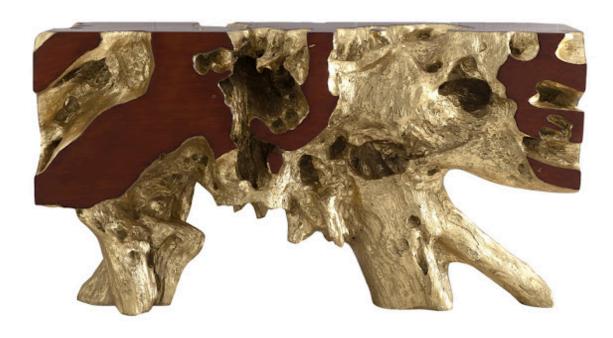

## FREEFORM CONSOLE TABLE

Gold Leaf, SM

When we spot a shape that blows us away, the designers at Phillips Collection are not shy about bringing a bit of bling to elemental symbols we see in the woods. Case in point is our Gold Freeform Console Table, which is made of composite in a mix of warm faux bois and luminous gold leaf finishes. Cast from one of our favorite Origins pieces of wood, this treetrunk console table personifies our ethos of modern organic. By treating the surface of this log console table to such a brilliant finish, we've created a chic piece for contemporary interiors. Just imagine how perfectly it will fit into the décor of a modern apartment or a sleek coastal condo! We also offer the table in several sizes and in a number of finishes that are equally stunning.

Size 58x14x31"h (62x40x35"h packed)

Weight 130 LBS (205 LBS packed)

Material Resin Composite
Finish Gold Leaf, Faux Bois

Gold, Brown SKU PH61361

Click here to view online