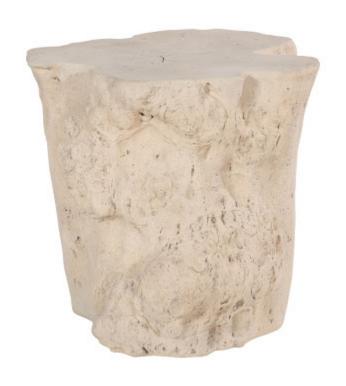

## **LOG SIDE TABLE**

## Roman Stone

Imitating Nature is one thing, but bringing the elemental symbols we see in the woods a hint of bling is a passion for us at Phillips Collection. Case in point is our Log Roman Stone Side Table, which is made of composite in a creamy Roman stone finish. Cast from a real log, this tree-trunk side table in our Cast Naturals Collection personifies our ethos of modern organic. By treating the surface of this log side table to such a brilliant finish, we've created a chic piece for contemporary interiors. Just imagine how perfectly it will fit into the décor of a modern apartment or a sleek coastal condo! We have a number of tables and decorative pieces in varied finishes in this family of products.

Size 26x24x24"h (27x27x25"h packed)

Weight 50 LBS (80 LBS packed)

Material Resin Composite
Finish Roman Stone

Color Off White

SKU PH61360

Click here to view online