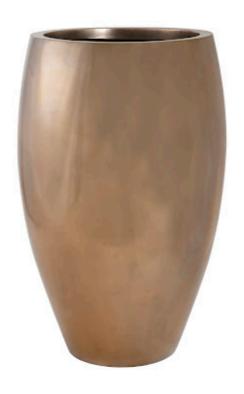

## **CLASSIC PLANTER**

Polished Bronze, LG

The metallic finish on the Classic Large Polished Bronze Planter convinces the eye that this tall planter with contemporary lines is made of metal but it's fashioned from composite, which our talented finish artisans have given a handsome sheen. This means it will far outlast any bronze planter made from a material that could rust. The combination of sheen and a clean profile makes this piece a shoe-in for the Phillips Collection ethos, which we call modern organic. We offer several finishes and sizes of this design.

Size 28x28x41"h (32x32x45"h packed)

Weight 35 LBS (38.5 LBS packed)

Material Resin Composite
Finish Polished Bronze

Color Brown SKU PH61359

Click here to view online