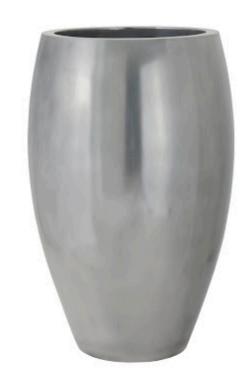

## **CLASSIC PLANTER**

Polished Aluminum, LG

The metallic finish on the Classic Large Polished Aluminum Planter convinces the eye that this tall planter with contemporary lines is made of metal but it's fashioned from composite, which our talented finish artisans have given a brilliant sheen. This means it will far outlast any silver planter made from a material that could rust. The combination of sheen and a clean profile makes this piece a shoe-in for the Phillips Collection ethos, which we call modern organic. We offer several finishes and sizes of this design.

Size 28x28x41"h (29x29x43"h packed)

Weight 30 LBS (35 LBS packed)

Material Resin Composite

Finish Polished Aluminum

Color Silver SKU PH61357

Click here to view online