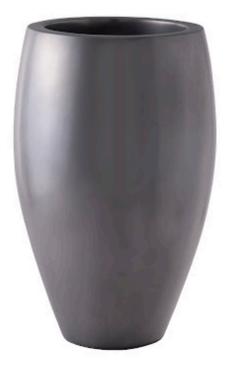

## **CLASSIC PLANTER**

## Polished Aluminum, SM

The metallic finish on the Classic Small Polished Aluminum Planter convinces the eye that this tall planter with contemporary lines is made of metal but it's fashioned from composite, which our talented finish artisans have given a brilliant sheen. This means it will far outlast any silver planter made from a material that could rust. The combination of sheen and a clean profile makes this piece a shoe-in for the Phillips Collection ethos, which we call modern organic. We offer several finishes and sizes of this design.

Size Weight Material Finish Color SKU 15x15x23"h (16x16x25"h packed) 8 LBS (11 LBS packed) Resin Composite Polished Aluminum Silver PH61356

Click here to view online