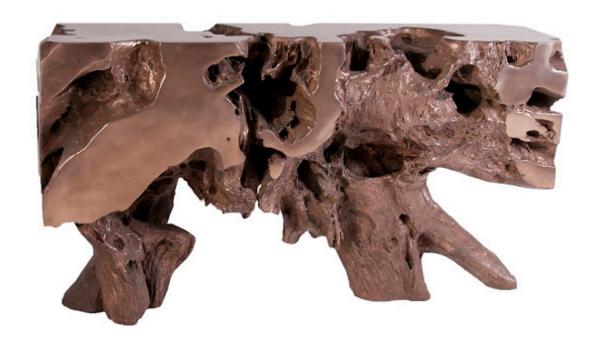

## FREEFORM CONSOLE TABLE

Bronze, SM

When we spot a shape that blows us away, the designers at Phillips Collection are not shy about borrowing it and creating a piece of furniture that mimics elemental symbols we see in the woods. Case in point is our Freeform Small Bronze Console Table, which is made of composite in a polished bronze finish. Cast from one of our favorite Origins pieces of wood, this tree-trunk console table personifies our ethos of modern organic. By treating the surface of this log console table to such a warm finish, we've created a personable piece for any number of interior styles. Just imagine how perfectly it will fit into the décor of a ski chalet or a homey lake cottage! We also offer the table in several sizes and in a number of finishes that are equally stunning.

Size 58x14x31"h (62x40x35"h packed)

Weight 130 LBS (205 LBS packed)

Material Resin Composite

Finish Bronze
Color Brown
SKU PH61201

Click here to view online