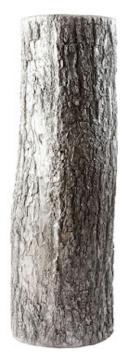

## BARK PEDESTAL

Silver Leaf, LG

Imitating Nature is one thing, but bringing the elemental symbols we see in the woods a hint of bling is a passion for us at Phillips Collection. A case in point is our Silver Bark Pedestal, which is made of composite in a luminous silver leaf finish. Cast from a real log, this tree-trunk pedestal personifies our ethos of modern organic. By treating the surface of this log pedestal to such a brilliant finish, we've created a chic piece for contemporary interiors.