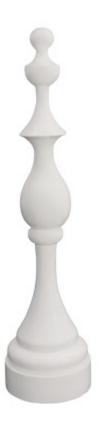

## **CHECK MATE SCULPTURE**

## White

Bring winning style into a room with our Check Mate White Sculpture, which is a dramatic 72 inches tall. At over five feet and luminous with a glossy black finish, the sculpture will be a true conversation piece. Made of composite, the tall decorative accent is surprisingly light to move around. We offer our Check Mate in a number of finishes, each of which brings drama to the fluted profiles. The sculptures reflect the ethos that Phillips Collection personifies: modern organic.

Size 14x14x61"h (18x18x65"h packed)

Weight 20 LBS (22 LBS packed)

Material Resin

Finish Glossy Lacquer

Color White SKU PH61000

Click here to view online