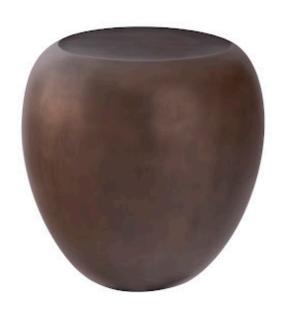

## **RIVER STONE SIDE TABLE**

## **Bronze**

There is something mesmerizing about the power of water and how it softens rock into a water-worn stone. Designer Jason Phillips found inspiration in Nature's ability to shape a hard surface into something beautiful when he envisioned the River Stone collection, which includes the River Stone Bronze Side Table. With no harsh lines or hard edges, there is no need to worry about bruised shins and bumped heads given the delicate outline of these stunningly simple pieces. Made of composite in a warm bronze finish, this rock-shaped side table with its flat top, which is highly functional, is one of many products we offer in this collection, each of which reflects the ethos that Phillips Collection personifies: modern organic.

Size 24x24x24"h (28x28x28"h packed)

Weight 39 LBS (42.9 LBS packed)

Material Resin
Finish Bronze
Color Brown
SKU PH60830

Click here to view online