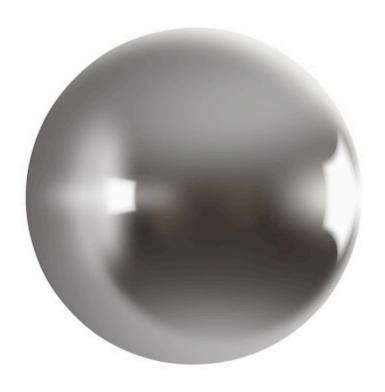

## **BALL ON THE WALL**

Large, Polished Aluminum Finish

Meant to be grouped in a kicky array of arrangements, our Ball on the Wall sculptures reflect our playful sense of style when it comes to our wall decor. Along with this Large Gray Ball on the Wall, we offer extra small, small, and medium gray balls; and we have the same sizes in black and in white. Those of you who've been fans of our brand for a while know that we at Phillips Collection are fascinated by trying to find new ways to bring whimsy to the wall and our Ball on the Wall series, made of composite, does so with panache. Imagine a grouping on an accent wall in a contemporary home filled with modern art or in an upscale apartment with a Boho Chic style and you get why we say these products reflect our ethos of modern organic.

Size 22x22x22"h (26x26x26"h packed)

Weight 16 LBS (20 LBS packed)

Material Resin

Finish Polished Aluminum

SKU Silver PH60522

Click here to view online