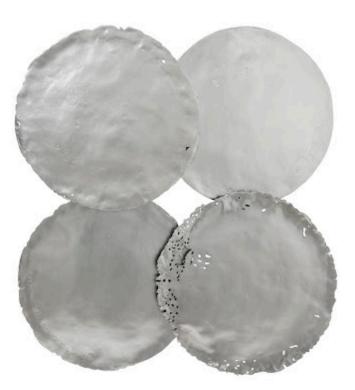

## CAST OIL DRUM WALL DISCS Silver Leaf. Set of 4

Inspired by our jaunts overseas where oil drums in varying stages of deterioration greeted us at every turn, we created our own replicas of the discs carved from the tops (or bottoms) as edgy decorative elements. Though the patina we achieved with our silver leaf finish may convince you that these are made of metal, the Silver Cast Oil Drum Wall Discs, which are packaged as a set of four, are made of composite that our artisans made to look jagged like real aging metal would. This set of circular wall art is the perfect representation of the Phillips Collection ethos: modern organic. We also offer the discs in rust, gold leaf, liquid gold, and liquid silver.