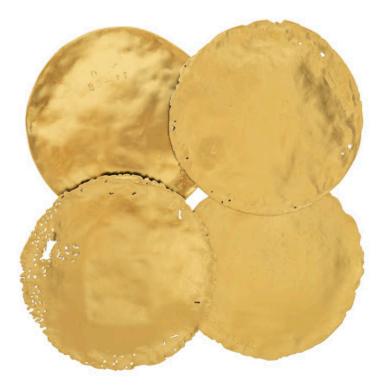

## **CAST OIL DRUM WALL** DISCS Gold Leaf, Set of 4

Inspired by our jaunts overseas where oil drums in varying stages of deterioration greeted us at every turn, we created our own replicas of the discs carved from the tops (or bottoms) as edgy decorative elements. Though the patina we achieved with our gold leaf finish may convince you that these are made of metal, the Gold Cast Oil Drum Wall Discs, which are packaged as a set of four, are made of composite that our artisans made to look jagged like real aging metal would. This set of circular wall art is the perfect representation of the Phillips Collection ethos: modern organic. We also offer the discs in rust, silver leaf, liquid gold, and liquid silver.