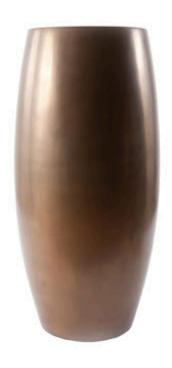

## **ELONGA PLANTER**

Polished Bronze, LG

The metallic finish on the Elonga Large Polished Bronze Planter convinces the eye that this tall planter with contemporary lines is made of metal but it's fashioned from composite, which our talented finish artisans have given a handsome sheen. This means it will far outlast any bronze planter made from a material that could rust. The combination of sheen and a clean profile makes this piece a shoe-in for the Phillips Collection ethos, which we call modern organic. We offer several finishes and sizes of this design.

Size 22x22x47"h (24x24x48"h packed)

Weight 30 LBS (36 LBS packed)

Material Resin
Finish Bronze
Color Brown
SKU PH60395