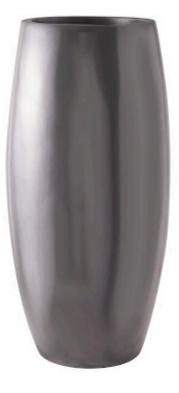

## **ELONGA PLANTER**

## Polished Aluminum, LG

The metallic finish on the Elonga Large Polished Aluminum Planter convinces the eye that this tall planter with contemporary lines is made of metal but it's fashioned from composite, which our talented finish artisans have given a brilliant sheen. This means it will far outlast any silver planter made from a material that could rust. The combination of sheen and a clean profile makes this piece a shoe-in for the Phillips Collection ethos, which we call modern organic. We offer several finishes and sizes of this design.

Size22x22x47"h (24x24x48"h packed)Weight30 LBS (36 LBS packed)MaterialResinFinishPolished AluminumColorSilverSKUPH60394

Click here to view online