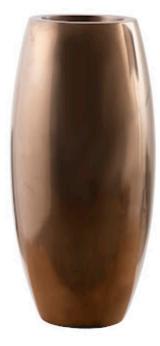

## ELONGA PLANTER

## Polished Bronze, MD

The metallic finish on the Elonga Medium Polished Bronze Planter convinces the eye that this tall planter with contemporary lines is made of metal but it's fashioned from composite, which our talented finish artisans have given a handsome sheen. This means it will far outlast any bronze planter made from a material that could rust. The combination of sheen and a clean profile makes this piece a shoo-in for the Phillips Collection ethos, which we call modern organic. We offer several finishes and sizes of this design.