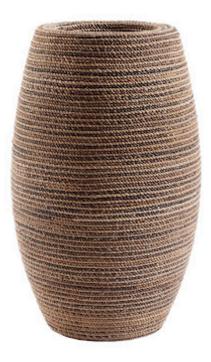

## Natural Weave, SM

The natural rope wrapped around the exterior of the Elonga Small Natural Weave Planter convinces the eye that this tall planter with contemporary lines is fully woven but it's fashioned from composite, which our talented finish artisans have given an earthy feel by painstakingly wrapping it by hand. This means it will far outlast any tan planter made fully from a natural material. The combination of texture and a clean profile makes this piece a shoe-in for the Phillips Collection ethos, which we call modern organic. We offer several finishes and sizes of this design.

Weight Material Finish Color SKU

Size

16x16x27"h (17x17x29"h packed) 13 LBS (17 LBS packed) Natural Fibers, Resin Natural Brown PH60382