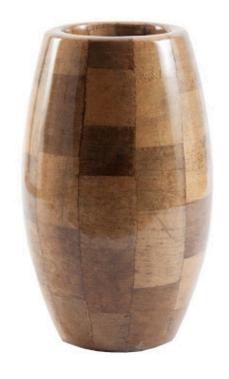

## **ELONGA PLANTER**

Banana, SM

The checkered finish on the Elonga Small Banana Planter convinces the eye that this tall planter with contemporary lines is made of wood but it's fashioned from composite, which our talented finish artisans have given an earthy feel. This means it will far outlast any brown planter made from a natural material. The combination of texture and a clean profile makes this piece a shoe-in for the Phillips Collection ethos, which we call modern organic. We offer several finishes and sizes of this design.