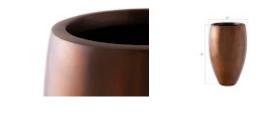

×

Size Weight Material Finish Color SKU

20x20x33"h (21x21x34"h packed) 16 LBS (21 LBS packed) Resin Bronze Brown PH60379

Click here to view online