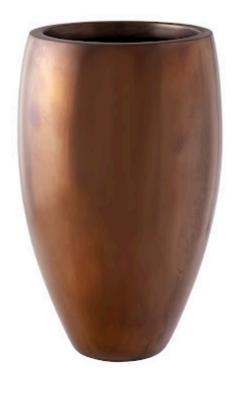

## Polished Bronze, MD

The metallic finish on the Classic Medium Polished Bronze Planter convinces the eye that this tall planter with contemporary lines is made of metal but it's fashioned from composite, which our talented finish artisans have given a handsome sheen. This means it will far outlast any bronze planter made from a material that could rust. The combination of sheen and a clean profile makes this piece a shoe-in for the Phillips Collection ethos, which we call modern organic. We offer several finishes and sizes of this design.