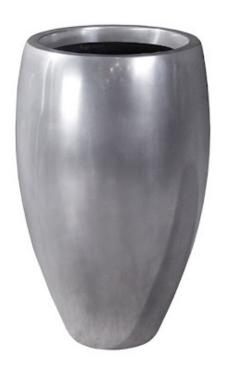

## **CLASSIC PLANTER**

Polished Aluminum, MD

The metallic finish on the Classic Medium Polished Aluminum Planter convinces the eye that this tall planter with contemporary lines is made of metal but it's fashioned from composite, which our talented finish artisans have given a brilliant sheen. This means it will far outlast any silver planter made from a material that could rust. The combination of sheen and a clean profile makes this piece a shoe-in for the Phillips Collection ethos, which we call modern organic. We offer several finishes and sizes of this design.

Size 18x18x32"h (20x20x34"h packed)

Weight 16 LBS (21 LBS packed)

Material Resin

Finish Polished Aluminum

Color Silver SKU PH60378