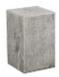

## **OLD LUMBER STOOL**

Silver Leaf

The wonderful Old Lumber Side Table puts on the convincing facade of being constructed with real wood, however, it's actually formed out of composite! This makes keeping the surface clean as a whistle an absolute breeze. Adorned in a breathtaking silver leaf finish, this table is a mind boggling mix of rustic charm and new-age flair. The Old Lumber Side Table delivers all of the benefits of a rustic, natural wood dining table with none of the downsides.

Size Weight Material Finish Color SKU 11x11x17"h (12x12x19"h packed) 20 LBS (25 LBS packed) Resin Silver Leaf Silver PH60372

Click here to view online