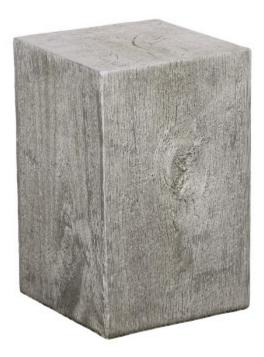

## **OLD LUMBER STOOL**

Silver Leaf

The wonderful Old Lumber Side Table puts on the convincing facade of being constructed with real wood, however, it's actually formed out of composite! This makes keeping the surface clean as a whistle an absolute breeze. Adorned in a breathtaking silver leaf finish, this table is a mind boggling mix of rustic charm and new-age flair. The Old Lumber Side Table delivers all of the benefits of a rustic, natural wood dining table with none of the downsides.

Size Weight Material Finish Color SKU 11x11x17"h (12x12x19"h packed) 20 LBS (25 LBS packed) Resin Silver Leaf Silver PH60372

Click here to view online