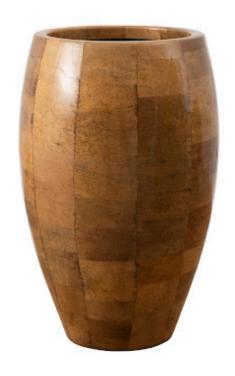

## **CLASSIC PLANTER**

Banana, LG

The checkered finish on the Classic Large Banana Planter convinces the eye that this tall planter with contemporary lines is made of wood but it's fashioned from composite, which our talented finish artisans have given an earthy feel. This means it will far outlast any brown planter made from a natural material. The combination of texture and a clean profile makes this piece a shoe-in for the Phillips Collection ethos, which we call modern organic. We offer several finishes and sizes of this design.

Size 25x25x41"h (27x27x42"h packed)

Weight 40 LBS (46 LBS packed)

Material **Resin** Finish

Color Brown

SKU **PH60184**