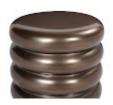

## **RIBBED STOOL**

## Polished Bronze

Gleaming and contemporary in its lines, the Ribbed Polished Bronze Stool is so versatile, most interior styles will welcome it with aplomb. Made of composite in a polished bronze finish, the lightweight nature of the material from which it is made means it is very easy to move around without sacrificing strength. Place it almost anywhere for a last-minute addition to a seating grouping, or pull it up to a sofa or club chair and it becomes a drinks table. We also offer this design in a gel-coat white finish.

13x13x17"h (14x14x18"h packed) Size

15 LBS (17 LBS packed) Weight

Resin Material Finish **Bronze Brown** Color PH60009

SKU

Click here to view online