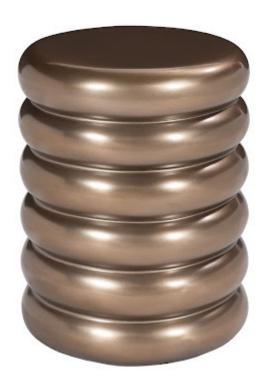

## **RIBBED STOOL**

## Polished Bronze

Gleaming and contemporary in its lines, the Ribbed Polished Bronze Stool is so versatile, most interior styles will welcome it with aplomb. Made of composite in a polished bronze finish, the lightweight nature of the material from which it is made means it is very easy to move around without sacrificing strength. Place it almost anywhere for a last-minute addition to a seating grouping, or pull it up to a sofa or club chair and it becomes a drinks table. We also offer this design in a gel-coat white finish.

13x13x17"h (14x14x18"h packed) Size

15 LBS (17 LBS packed) Weight

Resin Material Finish **Bronze Brown** Color PH60009

SKU

Click here to view online