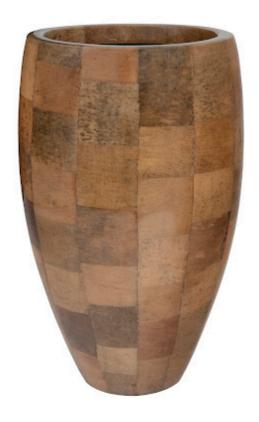

## Banana, MD

The checkered finish on the Classic Medium Banana Planter convinces the eye that this tall planter with contemporary lines is made of wood but it's fashioned from composite, which our talented finish artisans have given an earthy feel. This means it will far outlast any brown planter made from a natural material. The combination of texture and a clean profile makes this piece a shoe-in for the Phillips Collection ethos, which we call modern organic. We offer several finishes and sizes of this design.

Size 19x19x32"h (21x21x33"h packed)

Weight 18 LBS (25 LBS packed)

Material **Resin** Finish

Color Brown SKU PH59599