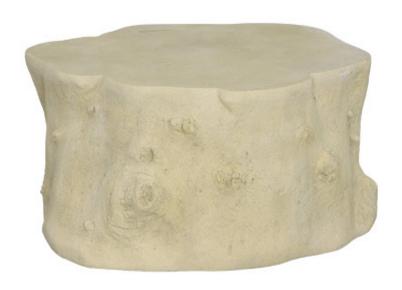

## **LOG COFFEE TABLE**

## Roman Stone

Imitating Nature is one thing, but bringing the elemental symbols we see in the woods a hint of bling is a passion for us at Phillips Collection. Case in point is our Log Roman Stone Coffee Table, which is made of composite in a creamy Roman stone finish. Cast from a real log, this tree-trunk coffee table in our Cast Naturals Collection personifies our ethos of modern organic. By treating the surface of this log coffee table to such a brilliant finish, we've created a chic piece for contemporary interiors. Just imagine how perfectly it will fit into the décor of a modern apartment or a sleek coastal condo! We have a number of tables and decorative pieces in varied finishes in this family of products.

Size 35x32x17"h (48x40x24"h packed)

Weight 70 LBS (115 LBS packed)

Material Resin Composite
Finish Roman Stone

Color Off White

SKU **PH59417** 

Click here to view online