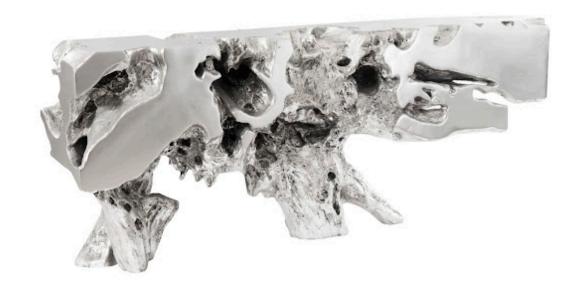

## FREEFORM CONSOLE TABLE

Silver Leaf, LG

When we spot a shape that blows us away, the designers at Phillips Collection are not shy about bringing a bit of bling to elemental symbols we see in the woods. Case in point is our Freeform Large Silver Console Table, which is made of composite in a luminous silver leaf finish. Cast from one of our favorite Origins pieces of wood, this tree-trunk console table personifies our ethos of modern organic. By treating the surface of this log console table to such a brilliant finish, we've created a chic piece for contemporary interiors. Just imagine how perfectly it will fit into the décor of a modern apartment or a sleek coastal condo! We also offer the table in several sizes and in a number of finishes that are equally stunning.

Size 80x14x31"h (84x40x35"h packed)

Weight 155 LBS (255 LBS packed)

Material Resin

Finish Silver Leaf

Color Silver

SKU **PH59416** 

Click here to view online