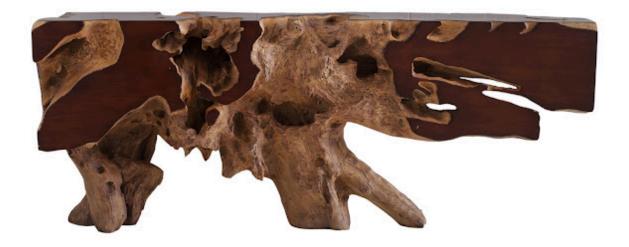

## **FREEFORM CONSOLE** TABLE Faux Bois, LG

When we spot a shape that blows us away, the designers at Phillips Collection are not shy about borrowing it and creating a piece of furniture that mimics elemental symbols we see in the woods. Case in point is our Freeform Large Faux Wood Console Table, which is made of composite in a faux bois finish. Cast from one of our favorite Origins pieces of wood, this tree-trunk console table personifies our ethos of modern organic. By treating the surface of this log console table to such a warm finish, we've created a personable piece for any number of interior styles. Just imagine how perfectly it will fit into the décor of a ski chalet or a homey lake cottage! We also offer the table in several sizes and in a number of finishes that are equally stunning.