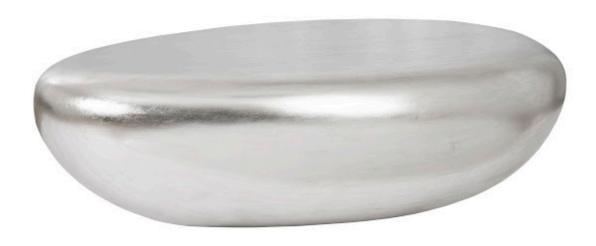

## RIVER STONE COFFEE TABLE, SILVER LEAF, LARGE

×

There is something mesmerizing about the power of water and how it softens rock into a water-worn stone. Designer Jason Phillips found inspiration in Nature's ability to shape a hard surface into something beautiful when he envisioned the River Stone collection, which includes the River Stone Large Silver Coffee Table. With no harsh lines or hard edges, there is no need to worry about bruised shins and bumped heads given the delicate outline of these stunningly simple pieces. Made of composite in a brilliant silver leaf finish, this rockshaped coffee table with its flat top, which is highly functional, is one of many products we offer in this collection, each of which reflects the ethos that Phillips Collection personifies: modern organic.

Size 54x34x16"h (60x40x45"h packed)

Weight 54 LBS (130 LBS packed)

Material Resin

Finish Silver Leaf

Color Silver

SKU **PH57486** 

Click here to view online