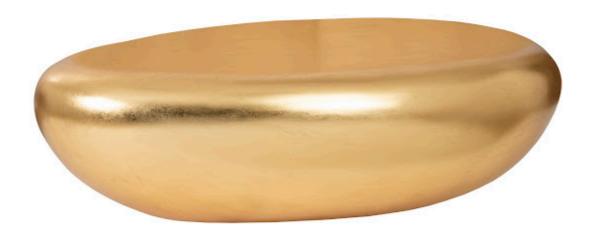

## RIVER STONE COFFEE TABLE, GOLD LEAF, LARGE

There is something mesmerizing about the power of water and how it softens rock into a water-worn stone. Designer Jason Phillips found inspiration in Nature's ability to shape a hard surface into something beautiful when he envisioned the River Stone collection, which includes the River Stone Large Gold Coffee Table. With no harsh lines or hard edges, there is no need to worry about bruised shins and bumped heads given the delicate outline of these stunningly simple pieces. Made of composite in a warm gold leaf finish, this rock-shaped coffee table with its flat top, which is highly functional, is one of many products we offer in this collection, each of which reflects the ethos that Phillips Collection personifies: modern organic.

Size 54x34x16"h (60x40x45"h packed)

Weight 54 LBS (130 LBS packed)

Material Resin
Finish Gold Leaf

Gold SKU PH57485

Click here to view online