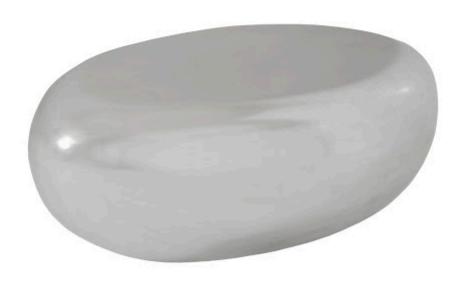

## RIVER STONE COFFEE TABLE, SILVER LEAF, SMALL

There is something mesmerizing about the power of water and how it softens rock into a water-worn stone. Designer Jason Phillips found inspiration in Nature's ability to shape a hard surface into something beautiful when he envisioned the River Stone collection, which includes the River Stone Small Silver Coffee Table. With no harsh lines or hard edges, there is no need to worry about bruised shins and bumped heads given the delicate outline of these stunningly simple pieces. Made of composite in a brilliant silver leaf finish, this rock-shaped coffee table with its flat top, which is highly functional, is one of many products we offer in this collection, each of which reflects the ethos that Phillips Collection personifies: modern organic.