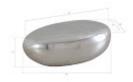

Size 42x26x14"h (48x20x33"h packed)

Weight 33 LBS (50 LBS packed)

Material **Resin** 

Finish Silver Leaf

Color Silver

SKU **PH57484** 

Click here to view online