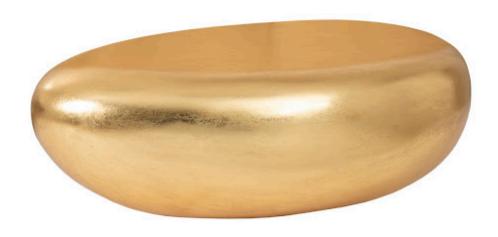

## RIVER STONE COFFEE TABLE, GOLD LEAF, SMALL

There is something mesmerizing about the power of water and how it softens rock into a water-worn stone. Designer Jason Phillips found inspiration in Nature's ability to shape a hard surface into something beautiful when he envisioned the River Stone collection, which includes the River Stone Small Gold Coffee Table. With no harsh lines or hard edges, there is no need to worry about bruised shins and bumped heads given the delicate outline of these stunningly simple pieces. Made of composite in a warm gold leaf finish, this rock-shaped coffee table with its flat top, which is highly functional, is one of many products we offer in this collection, each of which reflects the ethos that Phillips Collection personifies: modern organic.

Size 42x26x14"h (48x20x33"h packed)

Weight 33 LBS (50 LBS packed)

Material Resin

Finish Gold Leaf

Color Gold

SKU **PH57483** 

Click here to view online