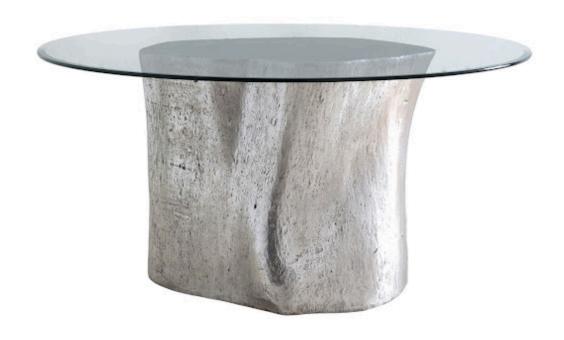

## **LOG DINING TABLE**

60" Glass Top, Silver Leaf

Imitating Nature is one thing, but bringing the elemental symbols we see in the woods a hint of bling is a passion for us at Phillips Collection. Case in point is our Log Silver Dining Table, which is made of composite in a luminous silver leaf finish. Cast from a real log, this treetrunk dining table in our Cast Naturals Collection personifies our ethos of modern organic. By treating the surface of this log dining table to such a brilliant finish, we've created a chic piece for contemporary interiors. Just imagine how perfectly it will fit into the décor of a modern apartment or a sleek coastal condo! We have a number of tables and decorative pieces in varied finishes in this family of products.