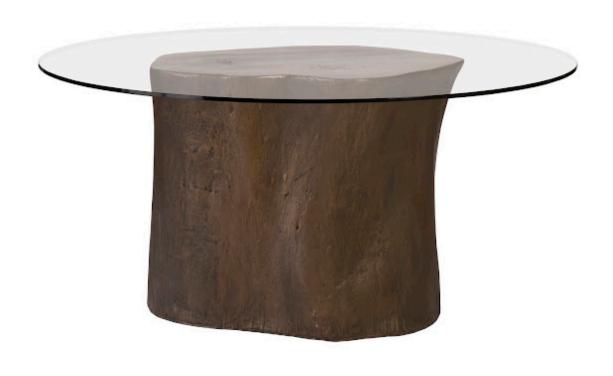

## **LOG DINING TABLE**

60" Glass Top, Bronze

Imitating Nature is one thing, but bringing the elemental symbols we see in the woods a hint of bling is a passion for us at Phillips Collection. Case in point is our Log Bronze Dining Table, which is made of composite in a handsome bronze finish. Cast from a real log, this tree-trunk clining table in our Cast Naturals Collection personifies our ethos of modern organic. By treating the surface of this log dining table to such a warm finish, we've created a chic piece for contemporary interiors. Just imagine how perfectly it will fit into the décor of a modern apartment or a sleek coastal condo! We have a number of tables and decorative pieces in varied finishes in this family of products.

Size 36x28x30"h (40x30x32"h packed)

Weight 90 LBS (120 LBS packed)

Material Resin, Glass

Finish Bronze

Color Brown

SKU **PH57267**