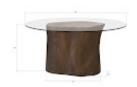

## **LOG DINING TABLE**

60" Glass Top, Bronze

Imitating Nature is one thing, but bringing the elemental symbols we see in the woods a hint of bling is a passion for us at Phillips Collection. Case in point is our Log Bronze Dining Table, which is made of composite in a handsome bronze finish. Cast from a real log, this tree-trunk clining table in our Cast Naturals Collection personifies our ethos of modern organic. By treating the surface of this log dining table to such a warm finish, we've created a chic piece for contemporary interiors. Just imagine how perfectly it will fit into the décor of a modern apartment or a sleek coastal condo! We have a number of tables and decorative pieces in varied finishes in this family of products.

Size 36x28x30"h (40x30x32"h packed)

Weight 90 LBS (120 LBS packed)

Material Resin, Glass

Finish Bronze

Color Brown

SKU **PH57267**