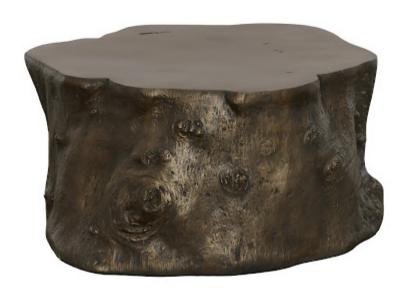

## **LOG COFFEE TABLE**

## **Bronze**

Imitating Nature is one thing, but bringing the elemental symbols we see in the woods a hint of bling is a passion for us at Phillips Collection. Case in point is our Log Bronze Coffee Table, which is made of composite in a handsome bronze finish. Cast from a real log, this tree-trunk coffee table in our Cast Naturals Collection personifies our ethos of modern organic. By treating the surface of this log coffee table to such a warm perfectly it will fit into the décor of a modern apartment or a sleek coastal condo! We have a number of tables and decorative pieces in varied finishes in this family of products.

Size 35x32x17"h (48x40x24"h packed)

Weight 70 LBS (115 LBS packed)

Material Resin
Finish Bronze
Color Brown

SKU **PH56726** 

Click here to view online