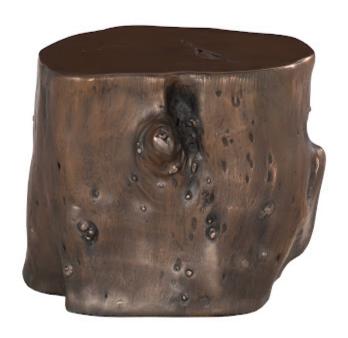

## **LOG STOOL**

Bronze, LG

Imitating Nature is one thing, but bringing the elemental symbols we see in the woods a hint of bling is a passion for us at Phillips Collection. Case in point is our Log Large Bronze Stool, which is made of composite in a handsome bronze finish. Cast from a real log, this tree-trunk stool in our Cast Naturals Collection personifies our ethos of modern organic. By treating the surface of this log stool to such a warm finish, we've created a chic piece for contemporary interiors. Just imagine how perfectly it will fit into the décor of a modern apartment or a sleek coastal condo! We have a number of tables and decorative pieces in varied finishes in this family of products.

Size 20x18x17"h (24x22x21"h packed)

Weight 38 LBS (48 LBS packed)

Material Resin
Finish Bronze
Color Brown

SKU **PH56724** 

Click here to view online