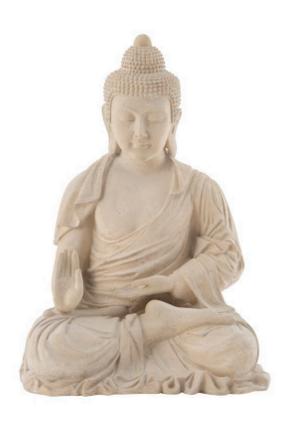

## **ENCHANTING BUDDHA**

## Roman Stone

The Enchanting Roman Stone Buddha Sculpture exhibits the same attributes as a piece of authentic antique statuary, but the sacred totem is not carved from wood that has aged over time, it is made of composite with a surface patina that convinces the eye it was carved in the Far East ions ago. We also offer the sculpture in a rust-hued version. Both decorative accessories are the perfect representations of the Phillips Collection ethos, modern organic, because they are beautiful, authentic, and meaningful like the fine Eastern art and artifacts we collect but with a contemporary flair.

Size 34x34x48"h (36x36x50"h packed)

Weight 73 LBS (100 LBS packed)

Material Resin Composite
Finish Roman Stone

Color Off White

SKU **PH56710** 

Click here to view online