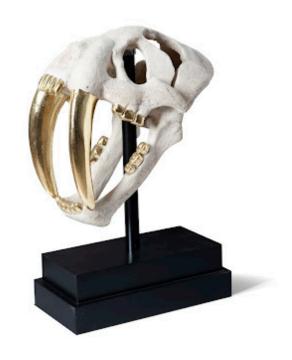

## **SABER TOOTH TIGER SKULL**

## Roman Stone

The White Saber Tooth Tiger Skull brings a room all of the exoticism the big game hunter has been afforded throughout history without having to spend time schlepping through jungles! Plus, there's no guilt for the non-hunter with our toothy white sculpture, as it is made of metal in a Roman stone finish. We've added a hint of glint to this jaw-dropping decorative accent by covering the tiger's teeth in gold leaf. We also offer this sculpture in gold/black and silver/black versions. Each of these decorative accessories reflects the ethos that the Phillips Collection personifies: modern organic.

Size 14x8x20"h (17x10x16"h packed)

Weight 15 LBS (17 LBS packed)

Material Resin Composite

Finish Roman Stone, Gold Leaf

Color Off White, Gold

SKU **PH56706** 

Click here to view online