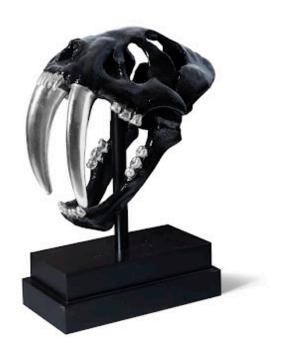

## SABER TOOTH TIGER SKULL

## Black

The Black Saber Tooth Tiger Skull brings a room all of the exoticism the big game hunter has been afforded throughout history without having to spend time schlepping through jungles! Plus, there's no guilt for the non-hunter with our toothy black sculpture, as it is made of metal in a black finish. We've added a hint of glint to this jaw-dropping decorative accent by covering the tiger's teeth in silver leaf. We also offer this sculpture in gold/white and all gold/black versions. Each of these decorative accessories reflects the ethos that the Phillips Collection personifies: modern organic.

Size 14x8x20"h (17x10x16"h packed)

Weight 10 LBS (12 LBS packed)

Material Resin

Finish Silver Leaf, Glossy Lacquer

Color Black, Silver SKU PH56705

Click here to view online