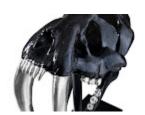

## SABER TOOTH TIGER SKULL

## Black

The Black Saber Tooth Tiger Skull brings a room all of the exoticism the big game hunter has been afforded throughout history without having to spend time schlepping through jungles! Plus, there's no guilt for the non-hunter with our toothy black sculpture, as it is made of metal in a black finish. We've added a hint of glint to this jaw-dropping decorative accent by covering the tiger's teeth in silver leaf. We also offer this sculpture in gold/white and all gold/black versions. Each of these decorative accessories reflects the ethos that the Phillips Collection personifies: modern organic.

Size 14x8x20"h (17x10x16"h packed)

Weight 10 LBS (12 LBS packed)

Material Resin

Finish Silver Leaf, Glossy Lacquer

Color Black, Silver SKU PH56705

Click here to view online