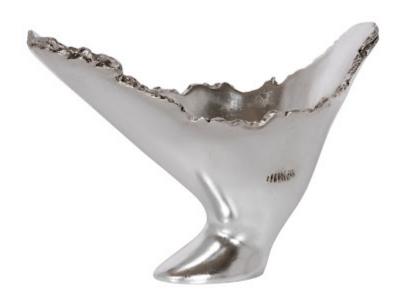

## **BURLED VASE**

## Silver Leaf

The Cast Naturals Collection highlights our skills at taking an innovative material and making it feel as if it sprang from Nature. The Burled Silver Vase is made of composite that has been molded to look like a piece of burled wood that it took nature eons to create and then covered in a brilliant silver leaf. The advantage of having a decorative accessory made from this durable material is that it will long outlast its natural counterparts pulled from the forest floor. This piece is the perfect representation of the Phillips Collection ethos: modern organic. We offer the Burled decorative vases in a number of finishes—from warm wood tones to bling-worthy gold, silver, and white.

Size 20x11x14"h (21x12x15"h packed)

Weight 5 LBS (7 LBS packed)

Material Resin

Finish Silver Leaf

Color Silver

SKU **PH56704** 

Click here to view online