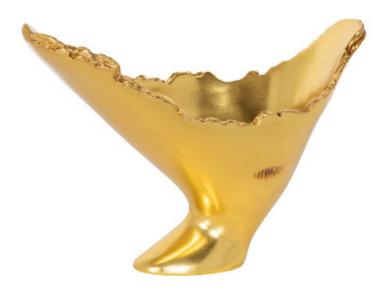

## BURLED VASE Gold Leaf

The Cast Naturals Collection highlights our skills at taking an innovative material and making it feel as if it sprang from Nature. The Burled Gold Vase is made of composite that has been molded to look like a piece of burled wood that it took nature eons to create and then covered in a brilliant gold leaf. The advantage of having a decorative accessory made from this durable material is that it will long outlast its natural counterparts pulled from the forest floor. This piece is the perfect representation of the Phillips Collection ethos: modern organic. We offer the Burled decorative vases in a number of finishes—from warm wood tones to bling-worthy gold, silver, and white.

×

Size20x11x14"h (21x12x15"h packed)Weight5 LBS (7 LBS packed)MaterialResinFinishGold LeafColorGoldSKUPH56703

Click here to view online