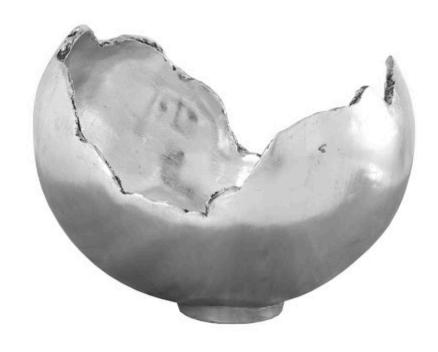

## **BURLED BOWL**

## Resin, Silver Leaf Finish

The Cast Naturals Collection highlights our skills at taking an innovative material and making it feel as if it sprang from Nature. The Burled Silver Bowl is made of composite that has been molded to look like a piece of burled wood that it took nature eons to create and then covered in a brilliant silver leaf. The advantage of having a decorative accessory made from this durable material is that it will long outlast its natural counterparts pulled from the forest floor. This piece is the perfect representation of the Phillips Collection ethos: modern organic. We offer the Burled decorative bowls in a number of finishes—from warm wood tones to bling-worthy gold, silver, and white.

Size 17x13x12"h (18x14x13"h packed)

Weight 4 LBS (6 LBS packed)

Material Resin

Finish Silver Leaf

Color Silver

SKU **PH56702** 

Click here to view online