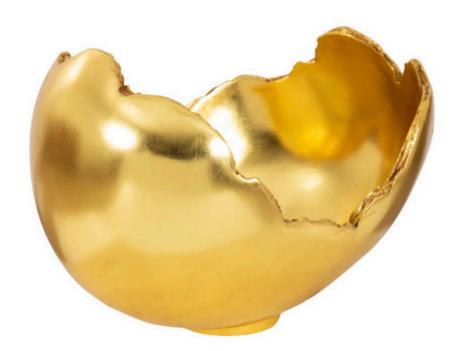

## **BURLED BOWL**

## Resin, Gold Leaf Finish

The Cast Naturals Collection highlights our skills at taking an innovative material and making it feel as if it sprang from Nature. The Burled Gold Bowl is made of composite that has been molded to look like a piece of burled wood that it took nature eons to create and then covered in a brilliant gold leaf. The advantage of having a decorative accessory made from this durable material is that it will long outlast its natural counterparts pulled from the forest floor. This piece is the perfect representation of the Phillips Collection ethos: modern organic. We offer the Burled decorative bowls in a number of finishes—from warm wood tones to bling-worthy gold, silver, and white.

## 17x13x12"h (18x14x13"h packed) 4 LBS (6 LBS packed) Resin Gold Leaf Gold PH56701

Click here to view online