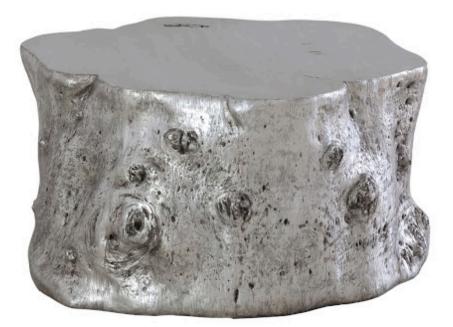

## LOG COFFEE TABLE

Silver Leaf

Imitating Nature is one thing, but bringing the elemental symbols we see in the woods a hint of bling is a passion for us at Phillips Collection. Case in point is our Log Silver Coffee Table, which is made of composite in a luminous silver leaf finish. Cast from a real log, this treetrunk coffee table in our Cast Naturals Collection personifies our ethos of modern organic. By treating the surface of this log coffee table to such a brilliant finish, we've created a chic piece for contemporary interiors. Just imagine how perfectly it will fit into the décor of a modern apartment or a sleek coastal condo! We have a number of tables and decorative pieces in varied finishes in this family of products. Size35x32x17"h (48x40x24"h packed)Weight70 LBS (115 LBS packed)MaterialResinFinishSilver LeafColorSilverSKUPH56283