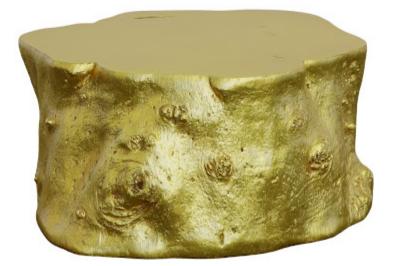

## LOG COFFEE TABLE

Imitating Nature is one thing, but bringing the elemental symbols we see in the woods a hint of bling is a passion for us at Phillips Collection. Case in point is our Log Gold Coffee Table, which is made of composite in a luminous gold leaf finish. Cast from a real log, this tree-trunk coffee table in our Cast Naturals Collection personifies our ethos of modern organic. By treating the surface of this log coffee table to such a brilliant finish, we've created a chic piece for contemporary interiors. Just imagine how perfectly it will fit into the décor of a modern apartment or a sleek coastal condo! We have a number of tables and decorative pieces in varied finishes in this family of products. Size35x32x17"h (48x40x24"h packed)Weight70 LBS (115 LBS packed)MaterialResinFinishGold LeafColorGoldSKUPH56282