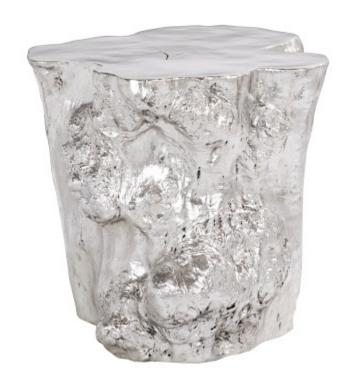

## **LOG SIDE TABLE**

## Silver Leaf

Imitating Nature is one thing, but bringing the elemental symbols we see in the woods a hint of bling is a passion for us at Phillips Collection. Case in point is our Log Silver Side Table, which is made of composite in a luminous silver leaf finish. Cast from a real log, this tree-trunk side table in our Cast Naturals Collection personifies our ethos of modern organic. By treating the surface of this log side table to such a brilliant finish, we've created a chic piece for contemporary interiors. Just imagine how perfectly it will fit into the décor of a modern apartment or a sleek coastal condo! We have a number of tables and decorative pieces in varied finishes in this family of products.

Size 26x24x24"h (27x27x25"h packed)

Weight 50 LBS (80 LBS packed)

Material Resin

Finish Silver Leaf

Color Silver

SKU PH56281

Click here to view online