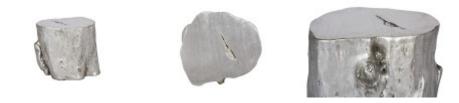

## LOG STOOL Silver Leaf, LG

Imitating Nature is one thing, but bringing the elemental symbols we see in the woods a hint of bling is a passion for us at Phillips Collection. Case in point is our Log Large Silver Stool, which is made of composite in a luminous silver leaf finish. Cast from a real log, this treetrunk stool in our Cast Naturals Collection personifies our ethos of modern organic. By treating the surface of this log stool to such a brilliant finish, we've created a chic piece for contemporary interiors. Just imagine how perfectly it will fit into the décor of a modern apartment or a sleek coastal condo! We have a number of tables and decorative pieces in varied finishes in this family of products.