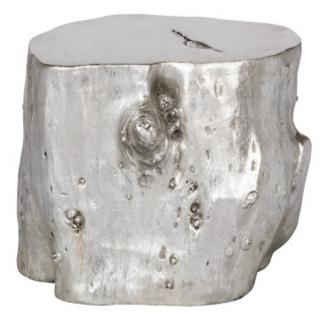

## LOG STOOL Silver Leaf, LG

Imitating Nature is one thing, but bringing the elemental symbols we see in the woods a hint of bling is a passion for us at Phillips Collection. Case in point is our Log Large Silver Stool, which is made of composite in a luminous silver leaf finish. Cast from a real log, this treetrunk stool in our Cast Naturals Collection personifies our ethos of modern organic. By treating the surface of this log stool to such a brilliant finish, we've created a chic piece for contemporary interiors. Just imagine how perfectly it will fit into the décor of a modern apartment or a sleek coastal condo! We have a number of tables and decorative pieces in varied finishes in this family of products.