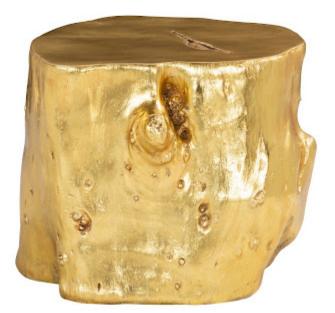

## LOG STOOL Gold Leaf, LG

Imitating Nature is one thing, but bringing the elemental symbols we see in the woods a hint of bling is a passion for us at Phillips Collection. Case in point is our Log Large Gold Stool, which is made of composite in a luminous gold leaf finish. Cast from a real log, this tree-trunk stool in our Cast Naturals Collection personifies our ethos of modern organic. By treating the surface of this log stool to such a brilliant finish, we've created a chic piece for contemporary interiors. Just imagine how perfectly it will fit into the décor of a modern apartment or a sleek coastal condo! We have a number of tables and decorative pieces in varied finishes in this family of products.

××

20x18x17"h (24x22x21"h packed) 38 LBS (48 LBS packed) Weight Resin Material Gold Leaf Gold PH56278

Click here to view online