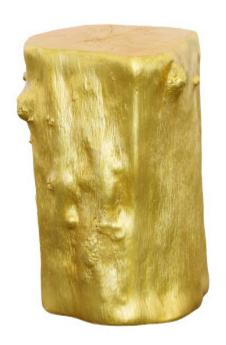

## **LOG STOOL**

Gold Leaf, SM

Imitating Nature is one thing, but bringing the elemental symbols we see in the woods a hint of bling is a passion for us at Phillips Collection. Case in point is our Log Small Gold Stool, which is made of composite in a luminous gold leaf finish. Cast from a real log, this tree-trunk stool in our Cast Naturals Collection personifies our ethos of modern organic. By treating the surface of this log stool to such a brilliant finish, we've created a chic piece for contemporary interiors. Just imagine how perfectly it will fit into the décor of a modern apartment or a sleek coastal condo! We have a number of tables and decorative pieces in varied finishes in this family of products.

Size 11x11x17"h (15x15x21"h packed)

Weight 23 LBS (32 LBS packed)

Material Resin

Finish Gold Leaf

Color Gold

SKU PH55915

Click here to view online