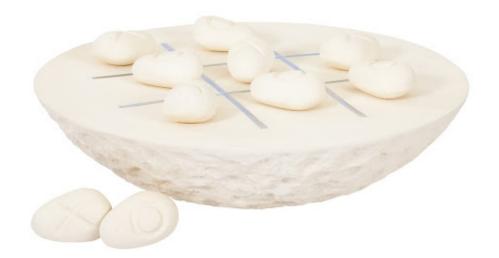

## TIC-TAC-TOE STONE

Large, Off-White

We've taken a nostalgic game and given it a modern appeal with the Tic-Tac-Toe Stone. The oversized and outdoor-worthy tic-tac-toe board is made from crushed stone and composite into which stainless steel dividing lines have been embedded. Loose stones marked with "X" and "O" make this a functional piece for both accessorizing your space and stimulating your inner child. The ivory tabletop game exemplifies the Phillips Collection ethos, which we call modern organic.