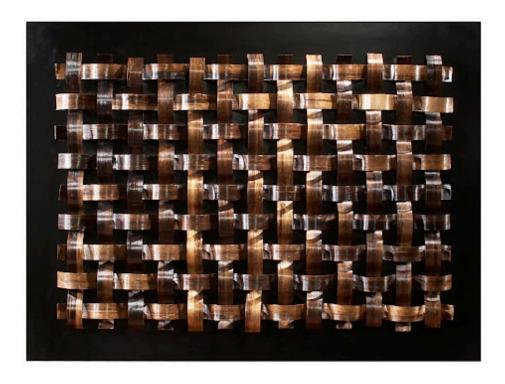

## **HABI WALL ART**

Natural fibers finely woven into a looping composition make the Habi Wall Art an elemental introduction into a space. The copper and rust hues effervesce in the light and contrast the black accents that are sprinkled throughout the work of art. The fibers are secured to a wood and metal frame of this sizable wall piece at 62-inches wide by 46-inches high. We offer it in an even larger size at 132-inches wide by 82-inches high. Both of these reflect the ethos that Phillips Collection personifies: modern organic.

Size 62x3x46"h (68x10x52"h packed)
Weight 65 LBS (77 LBS packed)

Material MDF, Natural Fibers, Metal Finish

Color Brown SKU PH54715