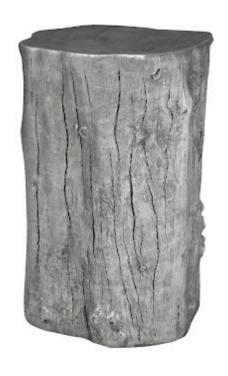

## **LOG PEDESTAL**

Silver Leaf

Imitating Nature is one thing, but bringing the elemental symbols we see in the woods a hint of bling is a passion for us at Phillips Collection. Case in point is our Log Medium Silver Stool, which is made of composite in a luminous silver leaf finish. Cast from a real log, this treetrunk stool in our Cast Naturals Collection personifies our ethos of modern organic. By treating the surface of this log stool to such a brilliant finish, we've created a chic piece for contemporary interiors. Just imagine how perfectly it will fit into the décor of a modern apartment or a sleek coastal condo! We have a number of tables and decorative pieces in varied finishes in this family of products.

Size 16x14x24"h (16x16x25"h packed)

Weight 25 LBS (28 LBS packed)

Material Resin
Finish Silver Leaf

Color Silver SKU PH53167

Click here to view online